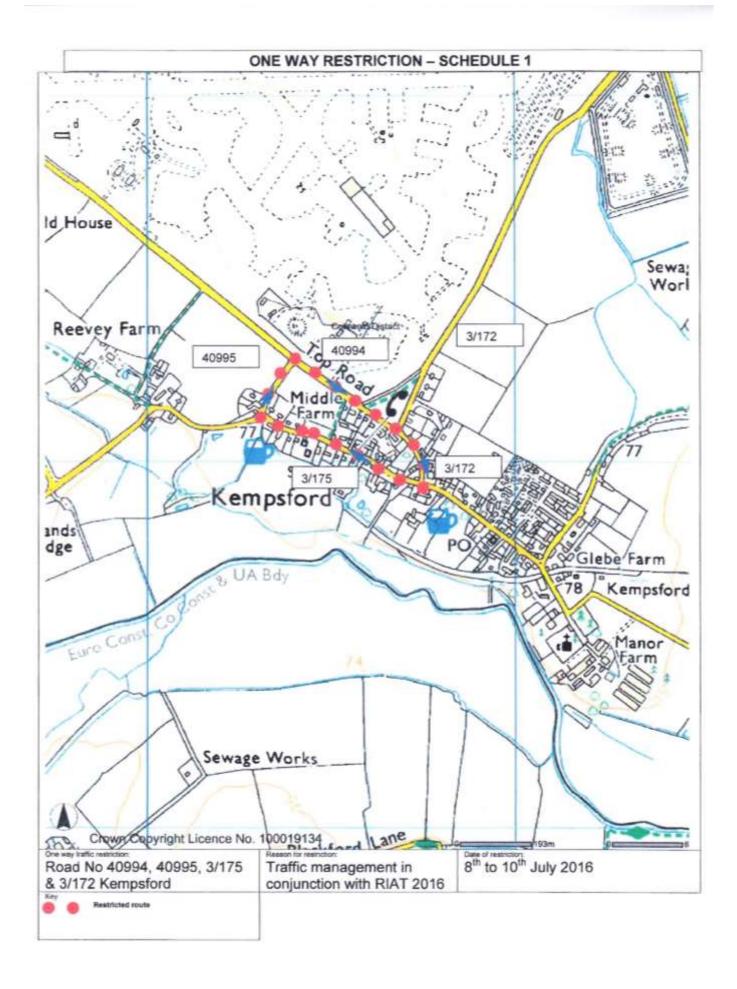

## **Parish Newsletter**

Attached to this newsletter is 2 Residents' Car Stickers and a Residents' Newsletter. Details of one way traffic routes, road closures and 'nowaiting restrictions' is also printed inside. You may prefer to study the maps in colour by viewing this newsletter online through the 'Publications' page of the Parish Council Website—