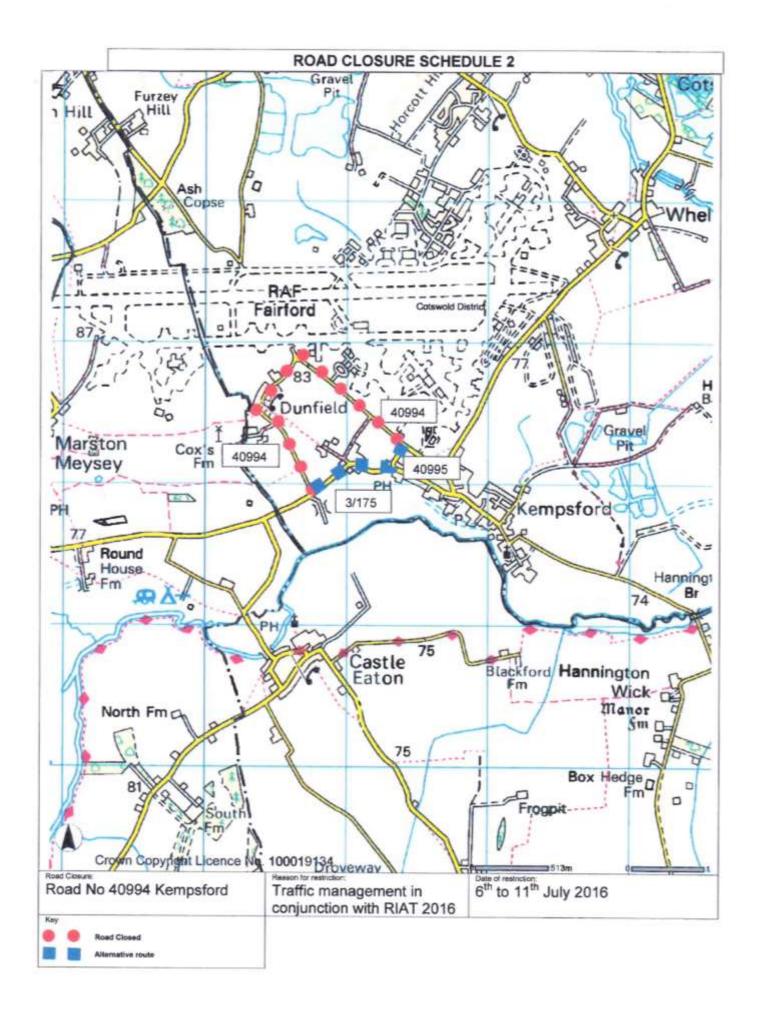

## **Parish Newsletter**

Attached to this newsletter is 2 Residents' Car Stickers and a Residents' Newsletter. Details of one way traffic routes, road closures and 'nowaiting restrictions' is also printed inside. You may prefer to study the maps in colour by viewing this newsletter online through the 'Publications' page of the Parish Council Website—