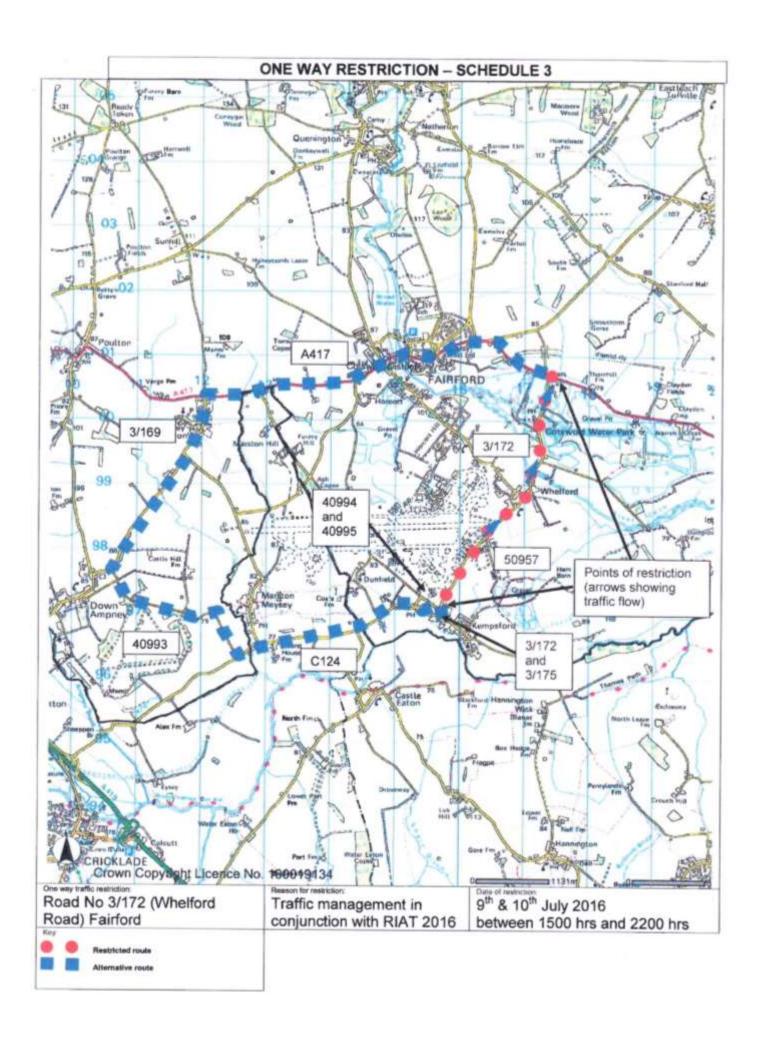

## **Parish Newsletter**

Attached to this newsletter is 2 Residents' Car Stickers and a Residents' Newsletter. Details of one way traffic routes, road closures and 'nowaiting restrictions' is also printed inside. You may prefer to study the maps in colour by viewing this newsletter online through the 'Publications' page of the Parish Council Website—