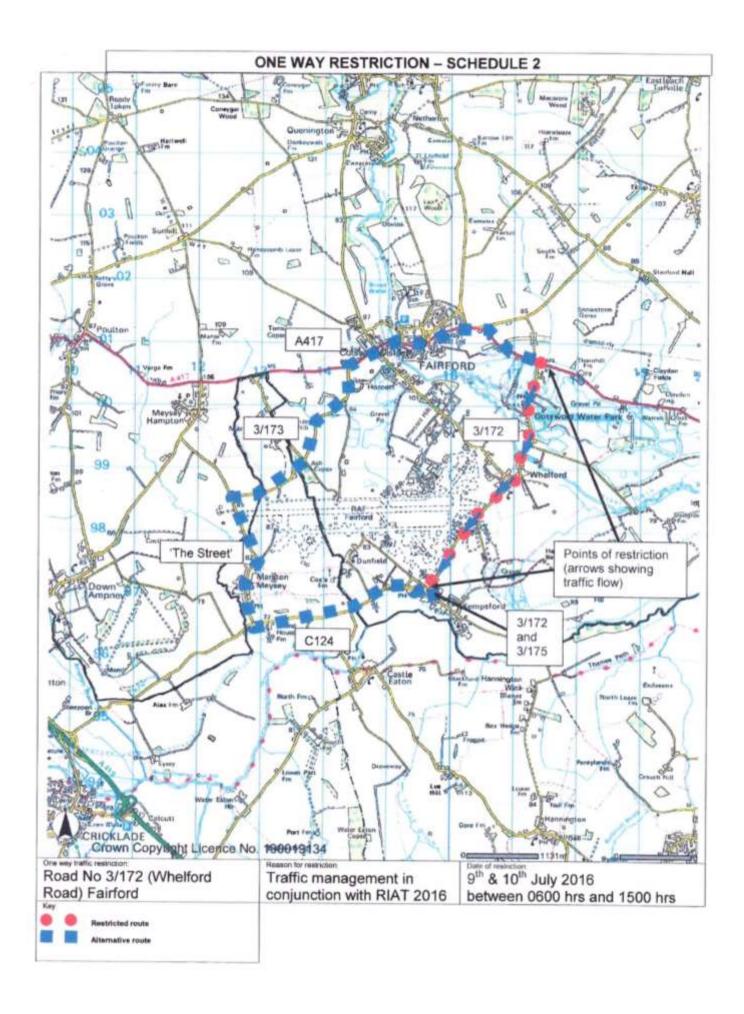

## **Parish Newsletter**

Attached to this newsletter is 2 Residents' Car Stickers and a Residents' Newsletter. Details of one way traffic routes, road closures and 'nowaiting restrictions' is also printed inside. You may prefer to study the maps in colour by viewing this newsletter online through the 'Publications' page of the Parish Council Website—